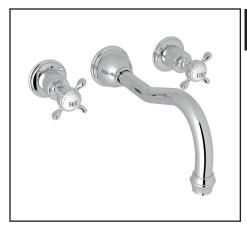

PERRIN & ROWE® EDWARDIAN 3-HOLE WALL MOUNT COLUMN SPOUT TUB FILLER

Perrin & Rowe® Bath

**U.3781XTO** (Cross Handles)