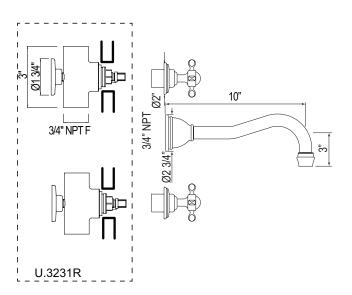

## **FEATURES**

- Must order U.3230R rough valve to complete
- 3/4" female NPT wall valves
- 3/4" female NPT spout connection
- 10" spout reach
- Fixed spout
- 1/4-turn ceramic disc control cartridges
- 16-20 GPM
- Brass construction
- U.5542NVO wall diverter available for shower installations
- 1 1/4" extension kit is U.3243, must order two pieces to extend both hot and cold valves
- 5/8" extension kit is U.3243S, must order two pieces to extend both hot and cold valves